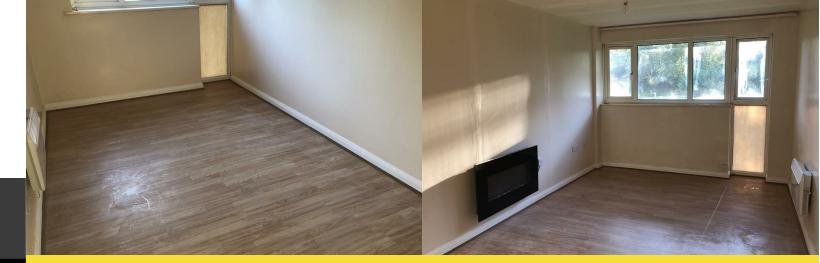

## Entrance Hallway

**Lounge** 17'3" × 9'10"

Kitchen

14'7" x 5'11"

Bedroom One

14'0" x 8'5"

**Bedroom Two** 14'11" x 5'10"

**Shower Room** 