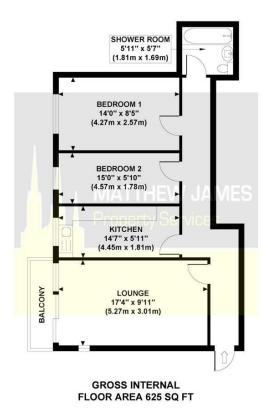

#### Floor Plan

#### **KENELM COURT**

Approximate Gross Internal Area 625 sq ft / 58.10 sq m

Although every attempt has been made to ensure accuracy, all measurements are approximate and no responsibility is taken for any error, omission, or mid-statement. This floor plan is for illustrative purposes only and not to scale. Measured in accordance to RICS standards.

## Entrance Hallway

**Lounge** 17'3" × 9'10"

Kitchen

14'7" x 5'11"

Bedroom One

14'0" x 8'5"

**Bedroom Two** 14'11" x 5'10"

**Shower Room** 

5'11" x 5'6"