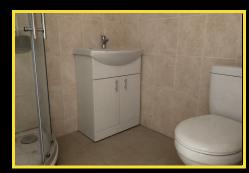

## Entrance Hallway

**Lounge** 17'3" × 9'10"

Kitchen

14'7" x 5'11"

Bedroom One

14'0" x 8'5"

**Bedroom Two** 14'11" x 5'10"

**Shower Room** 

5'11" x 5'6"