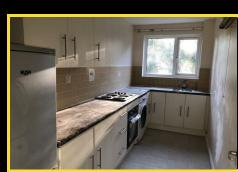

## Entrance Hallway

**Lounge** 17'3" × 9'10"

Kitchen

14'7" x 5'11"

Bedroom One

14'0" x 8'5"

**Bedroom Two** 14'11" x 5'10"

**Shower Room** 